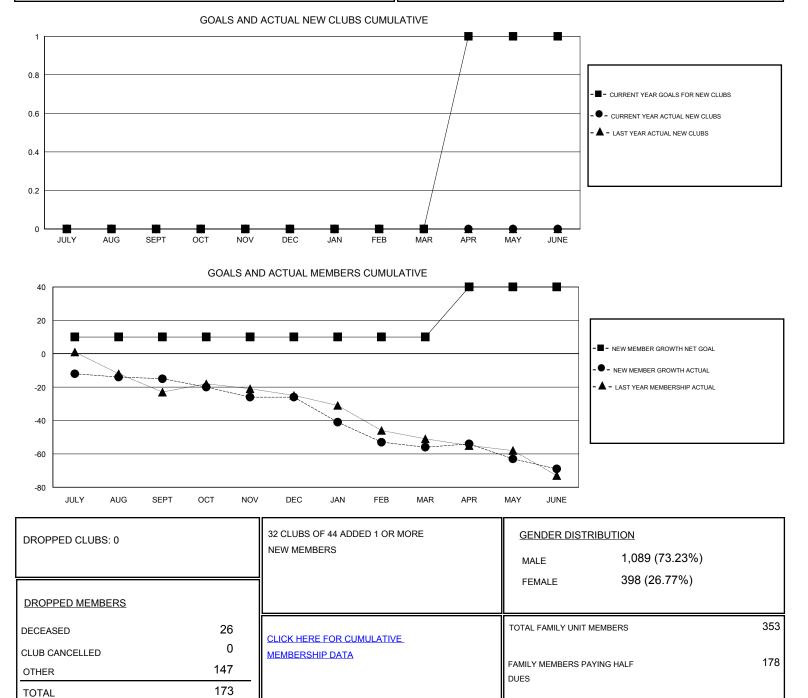

## LOCATION WISCONSIN

| Clubs                 |               |           |               | Members               |                                                                |                                                              |                                                    |
|-----------------------|---------------|-----------|---------------|-----------------------|----------------------------------------------------------------|--------------------------------------------------------------|----------------------------------------------------|
| RESULTS FOR 2016-2017 |               |           |               | RESULTS FOR 2016-2017 |                                                                |                                                              |                                                    |
| QUARTER               | NEW CLUB GOAL | NEW CLUBS | DROPPED CLUBS | QUARTER               | NEW MEMBER GROWTH<br>NET GOAL (not reinstated<br>or transfers) | NEW MEMBER<br>GROWTH ACTUAL (not<br>reinstated or transfers) | DROPPED<br>MEMBERS ACTUAL<br>(including transfers) |
| JULY/AUG/SEPT         | 0             | 0         | 0             | JULY/AUG/SEPT         | 10                                                             | 26                                                           | 41                                                 |
| OCT/NOV/DEC           | 0             | 0         | 0             | OCT/NOV/DEC           | 0                                                              | 18                                                           | 29                                                 |
| JAN/FEB/MAR           | 0             | 0         | 0             | JAN/FEB/MAR           | 0                                                              | 23                                                           | 53                                                 |
| APR/MAY/JUNE          | 1             | 0         | 0             | APR/MAY/JUNE          | 30                                                             | 37                                                           | 50                                                 |